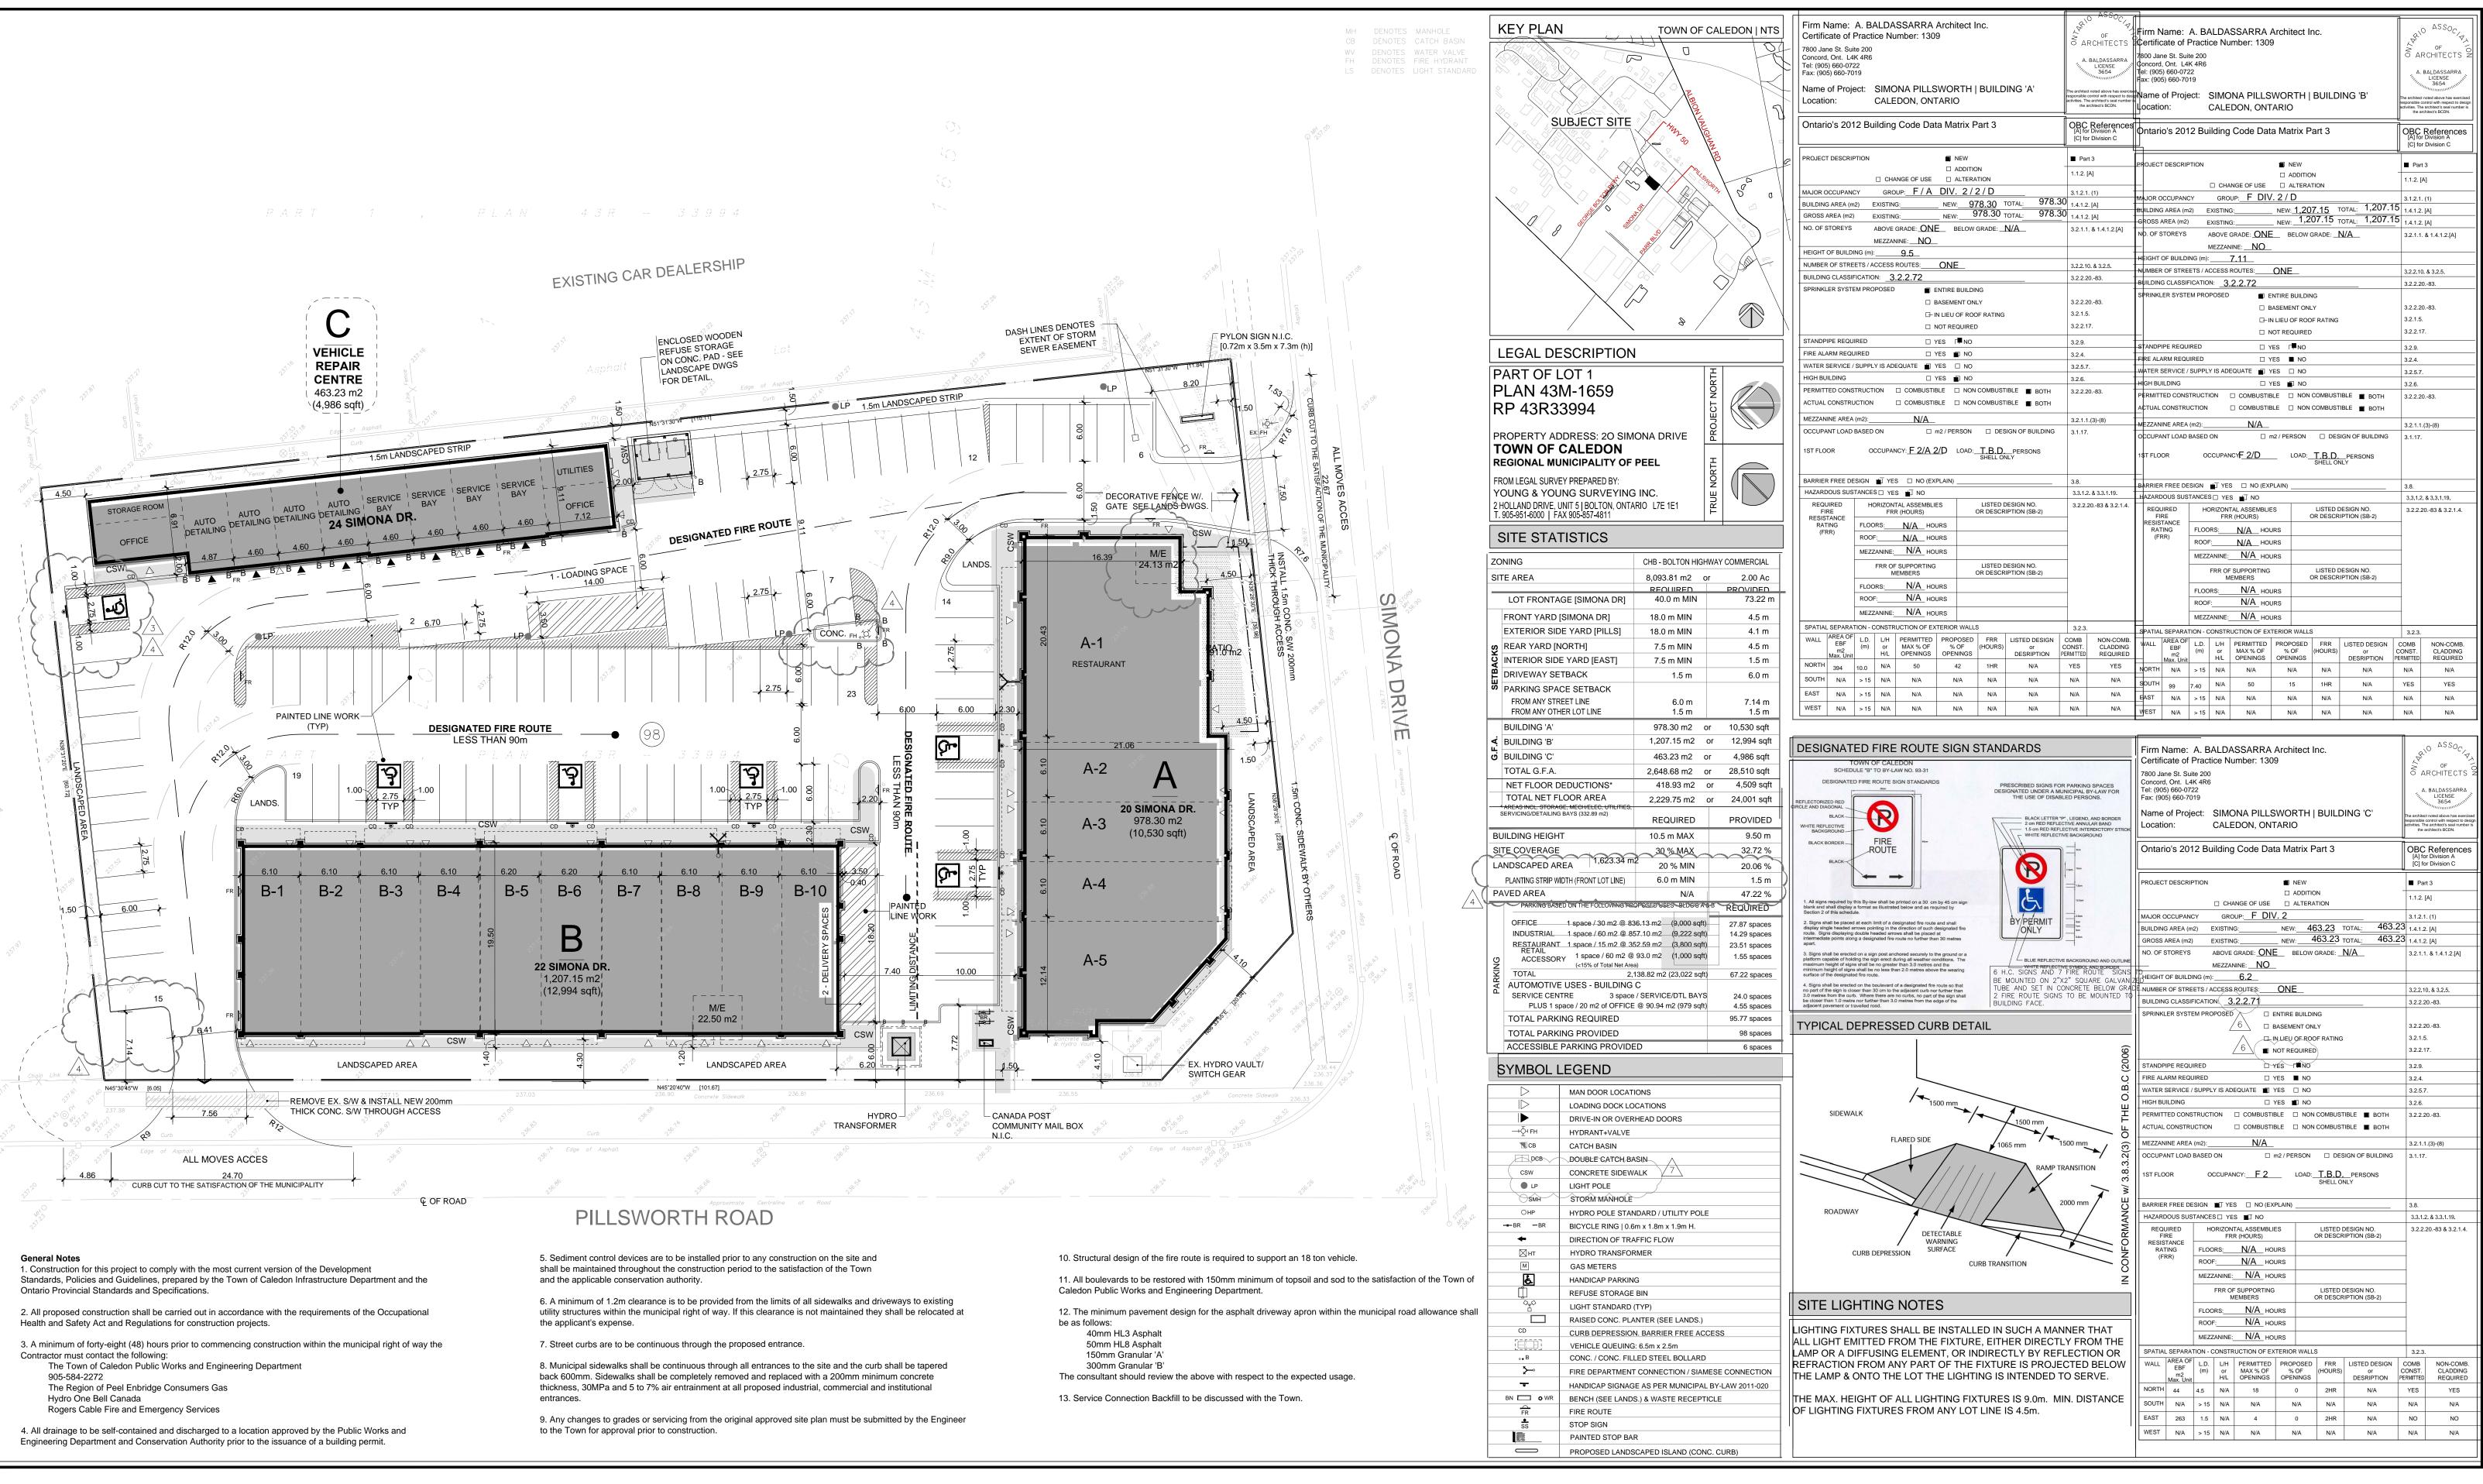

SIMONA PILLSWORTH OWNER:

NORTHWEST HOLDINGS 12612 HIGHWAY 50, UNIT 22, BOLTON, ON., L7E 1T6 T. 905.857.7353 APPLICANT: NORTHWEST HOLDINGS

20, 22, & 24 SIMONA DR. TOWN OF CALEDON, ON.

DRAWING TITLE

| SITE PLAN<br>SPA 14-0069 |            |  |  |  |
|--------------------------|------------|--|--|--|
| DRAWN BY                 | SCALE      |  |  |  |
| DW                       | 1:300      |  |  |  |
| DATE                     | CHECKED BY |  |  |  |
| OCT. 2014                |            |  |  |  |
| PROJECT N≌               | DRAWING Nº |  |  |  |
| 14-53                    | A-1.0      |  |  |  |

7800 Jane Street, Suite 200 Concord, Ontario L4K 4R6 Tel: (905) 660-0722 Fax: (905) 660-7019

P-1467 A-1\_0.dwg