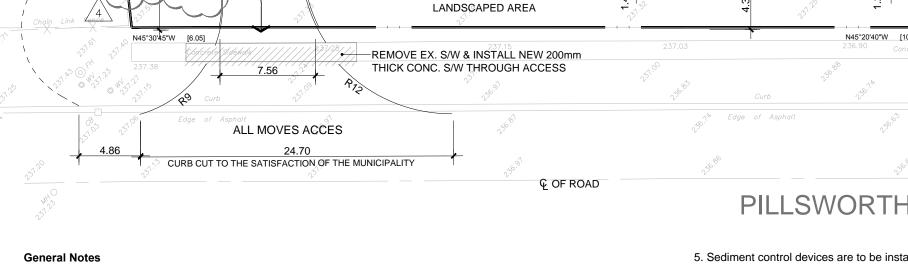

SIMONA PILLSWORTH OWNER:

NORTHWEST HOLDINGS 12612 HIGHWAY 50, UNIT 22, BOLTON, ON., L7E 1T6 T. 905.857.7353 APPLICANT: NORTHWEST HOLDINGS

20, 22, & 24 SIMONA DR. TOWN OF CALEDON, ON.

DRAWING TITLE

| SITE PLAN<br>SPA 14-0069 |            |  |  |  |
|--------------------------|------------|--|--|--|
| DRAWN BY                 | SCALE      |  |  |  |
| DW                       | 1:300      |  |  |  |
| DATE                     | CHECKED BY |  |  |  |
| OCT. 2014                |            |  |  |  |
| PROJECT N≌               | DRAWING Nº |  |  |  |
| 14-53                    | A-1.0      |  |  |  |